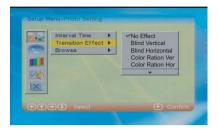

o fast forward/fast backward

15/18、VOLUME+/VOLUME-

- PHOTO:press this button display photo directly
- 17、MUSIC: press this button to play music directly
- 19. MOVIE: press this button to play video files
- 20. SLIDE SHOW: Press this button to operate background music function
- 21, 700M:700m in /700m out

## 3. User's Guide

#### Start menu:

It will show the picture as below when the power switch on .

PHOTO : Enter photo play mode. MUSIC : Enter music play mode PHOTO MUSIC : Enter background

music play mode .

MOVIE: Enter movie play mode . SETUP :Enter system setting menu.

## Photo play mode:





(Media manager)

scan mode

## MUSIC play mode:



Media manager

## PHOTO + MUSIC play mode:



(Media manager)

#### **Transition Effect:**

This option to set photo play effect mode .



#### File Browse function:

This option to setting choose the mode of (Photo) function enter to . total have <media manager> and <scan mode > for your choice .



## **Auto-Play**

#### **Photo**

This option for user to choose the (PHOTO) auto play on or off .If turn on auto play .When user choose (PHOTO) function . it will enter (slide show mode) automatically . If close auto play .then enter to (media manager ) or (scan mode ) to browse photos.



#### Music

This option for user to choose the (Music) auto play on or off. When turn on auto play .lt will play music automatically after enter (media manager). If close auto play .then user should choose the desired file ,press (Play) button to play .

#### Movie

This option for user to choose (Movie) auto play on/off function .If turn on